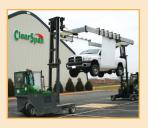

## COVERS BUILT FOR STRENGTH

Lifting a 2008 Dodge quad using our 12.5 oz cover material and structural steel frame.